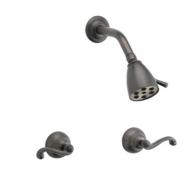

## Two Handle Shower Set Model D3102\_11B

#### **COLOR FINISHES**

- Polished Nickel (D3102\_014)
- Satin Nickel (D3102\_015)
- Pewter (D3102\_15A)
- Polished Chrome (D3102\_026)
- Polished Brass (D3102\_003)
- Old English Brass (D3102\_OEB)
- Antique Brass (D3102\_047)
- Antique Bronze (D3102\_11B)