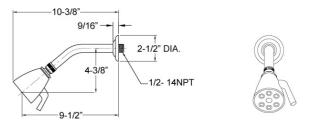

## Two Handle Shower Set Model D3102\_11B

#### **FEATURES**

- Style: Revival Grandeur
- Collection: Revere & Savannah
- Temperature controlled by handle
- 2.5 gpm @ max