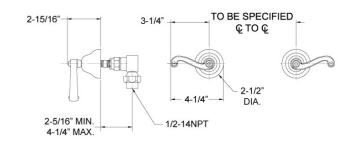

## Two Handle Shower Set Model D3102\_11B

#### **FEATURES**

- Style: Revival Grandeur
- Collection: Revere & Savannah
- Temperature controlled by handle
- 2.5 gpm @ max